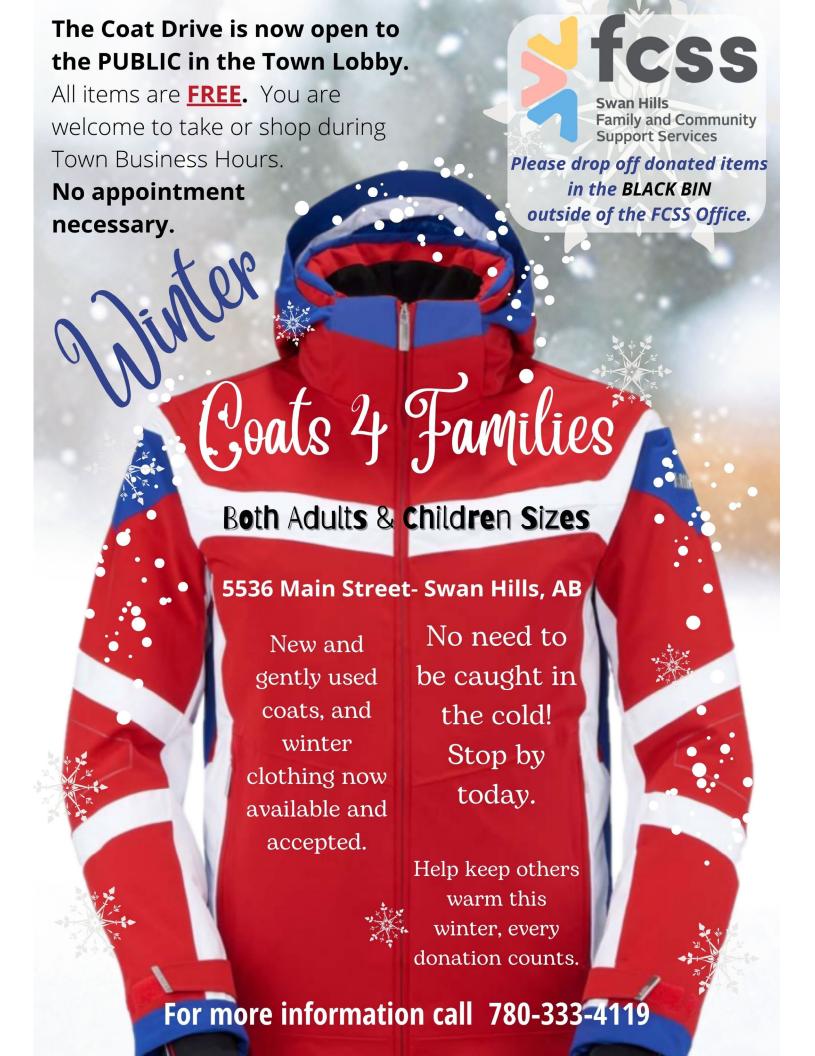

cond Tuesday of each month, FCSS offers a new Arts and Craft Kit or Project. All supplies are provided.

Registration and payment are require in advance to hold your spot.

\$25.00 Call FCSS to register. 780-333-4119

Register today

Please note that this Social Development and Life Skills program is offered as a cost recovery program.

You only pay what the supplies costs us to buy.



## WHITECOURT EMPLOYMENT SERVICES & SWAN HILLS FAMILY AND COMMUNITY SUPPORT SERVICES

#### **EMPLOYMENT SUPPORT MEETING**

TUESDAY NOVEMBER 12, 2024

#### OFFERING EMPLOYMENT SUPPORT FOR ALL INDIVIDUALS!

RESUME FEEDBACK

JOB SEARCH ASSISTANCE

COVER LETTER CREATION

CAREER COUNSELLING

INTERVIEW PREPARATION

LABOUR LAW INFORMATION



SWAN HILLS FCSS 5536 MAIN STREET

1:30 - 3:00PM



Family and Community



# THE GIFTING TREE IS BACK.

Swan Hills Family & Community Support Services will decorating our Holiday Gifting Trees in the FCSS Office the week after Remembrance Day.

If you would like to make the holidays brighter for a senior in your community, stop in and purchase a sponsorship tag and fill out a Christmas Card. We will attach your card to a hand delivered Gift going to an anonymous senior over 65..

- 1. Choose how many gifts you would like to sponsor (\$25 each)
- 2. Then pick and sign a Christmas Card(s) \*\*Cards are available at the FCSS office.
- 3. We will do the rest. Your card will be attached to a Christmas Gift and hand delivered over the holiday.

What a great way to start a family tradition.

Gifts have already been purchased and are at the FCSS office

FCSS staff and